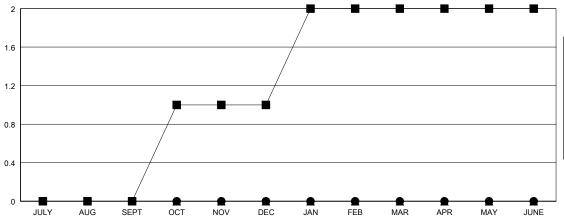

## GOALS AND ACTUAL NEW CLUBS CUMULATIVE

## **LOCATION NEW MEXICO**

|               | Club                  | os        |               | _             |  |
|---------------|-----------------------|-----------|---------------|---------------|--|
|               | RESULTS FOR 2018-2019 |           |               |               |  |
| QUARTER       | NEW CLUB GOAL         | NEW CLUBS | DROPPED CLUBS | QUARTER       |  |
|               |                       |           |               |               |  |
| JULY/AUG/SEPT | 0                     | 0         | 0             | JULY/AUG/SEPT |  |
| OCT/NOV/DEC   | 1                     | 0         | 0             | OCT/NOV/DEC   |  |
| JAN/FEB/MAR   | 1                     | 0         | 0             | JAN/FEB/MAR   |  |
| APR/MAY/JUNE  | 0                     | 0         | 0             | APR/MAY/JUNE  |  |
|               |                       |           |               | ll .          |  |