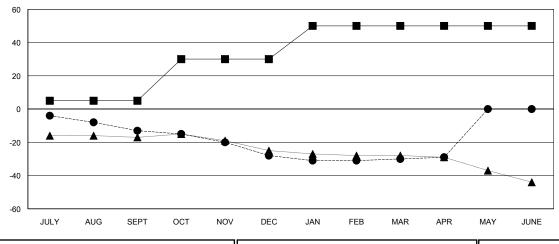

## GOALS AND ACTUAL MEMBERS CUMULATIVE

| DROPPED MEMBERS |    |
|-----------------|----|
| DECEASED        | 8  |
| CLUB CANCELLED  | 0  |
| OTHER           | 49 |
| TOTAL           | 57 |

| 13 CLUBS OF 28 ADDED 1 OR MORE |  |
|--------------------------------|--|
| NEW MEMBERS                    |  |

| Members               |                           |                         |                                                    |  |  |  |
|-----------------------|---------------------------|-------------------------|----------------------------------------------------|--|--|--|
| RESULTS FOR 2018-2019 |                           |                         |                                                    |  |  |  |
| QUARTER               | MEMBER GROWTH NET<br>GOAL | MEMBER GROWTH<br>ACTUAL | DROPPED<br>MEMBERS ACTUAL<br>(including transfers) |  |  |  |
| JULY/AUG/SEPT         | 5                         | 14                      | 24                                                 |  |  |  |
| OCT/NOV/DEC           | 25                        | 7                       | 20                                                 |  |  |  |
| JAN/FEB/MAR           | 20                        | 7                       | 9                                                  |  |  |  |
| APR/MAY/JUNE          | 0                         | 5                       | 4                                                  |  |  |  |